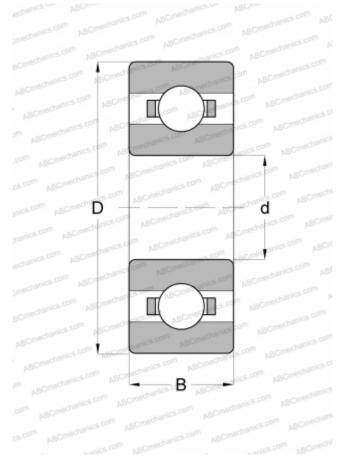

## **Technical specification**

| DIM | ENS | SION | IS, | ММ |
|-----|-----|------|-----|----|
|     |     |      |     |    |

| d                               | 1,016        |
|---------------------------------|--------------|
| D                               | 3,175        |
| В                               | 1,191        |
| WEIGHT, KG                      | 0,001        |
| MANUFACTURER                    | <u>RMB</u>   |
| INTERCHANGE                     |              |
| ABC                             | <u>R09</u>   |
| EZO                             | <u>R09</u>   |
| ADR                             | <u>R09</u>   |
| ISC                             | <u>R09</u>   |
| NMB                             | <u>R1-2</u>  |
| NTN                             | <u>R01</u>   |
| GRW                             | <u>1016</u>  |
| MPB - TIMKEN<br>SUPER PRECISION | <u>2C</u>    |
| FAG                             | <u>R0308</u> |