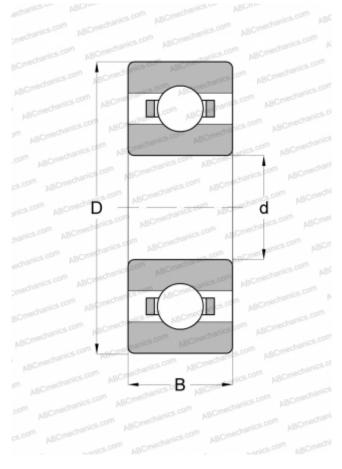

## **Technical specification**

| DIMENSIONS,   | мм     |
|---------------|--------|
| DIFILITION 5, | 1.11.1 |

| Difference, find |               |
|------------------|---------------|
| d                | 1,397         |
| D                | 4,763         |
| В                | 1,984         |
| WEIGHT, KG       | 0,001         |
| MANUFACTURER     | BARDEN        |
| INTERCHANGE      |               |
| ABC              | <u>R1</u>     |
| EZO              | <u>R1</u>     |
| ADR              | <u>R1</u>     |
| ISC              | <u>R1</u>     |
| NMB              | <u>R1-3</u>   |
| NTN              | <u>R1</u>     |
| RMB              | <u>R1706X</u> |
| GRW              | <u>1397</u>   |
| MPB - TIMKEN     | <u>3C</u>     |
| SUPER PRECISION  |               |
| FAG              | <u>R0412</u>  |