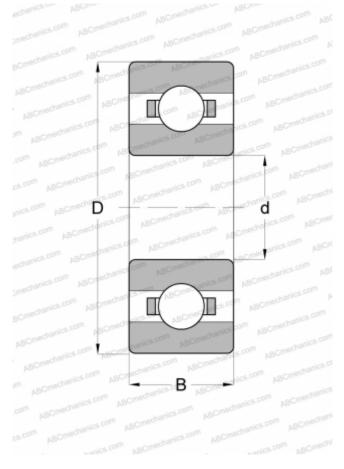

## Deep groove ball bearings

TYPE: Ball bearings, Radial ball bearings, Single row, Without flange, Inch size

## **Technical specification**

| DIMENSIONS, MM |              |  |  |
|----------------|--------------|--|--|
|                | d            |  |  |
|                | D            |  |  |
|                | В            |  |  |
|                | WEIGHT, KG   |  |  |
|                | MANUFACTURER |  |  |