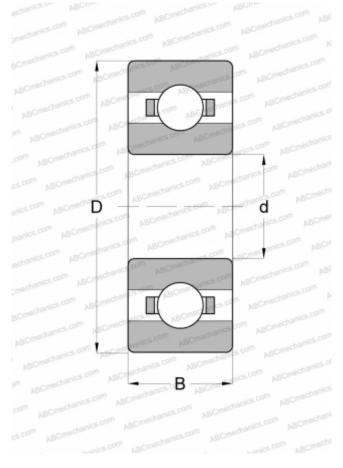

## **Technical specification**

| DIMENSIONS | . мм |
|------------|------|
| DIFIENDING | ,    |

| DIMENSIONS, MM                  |               |
|---------------------------------|---------------|
| d                               | 3,175         |
| D                               | 9,525         |
| В                               | 2,779         |
| WEIGHT, KG                      | 0,001         |
| MANUFACTURER                    | <u>NTN</u>    |
| INTERCHANGE                     |               |
| ABC                             | <u>R2-6</u>   |
| EZO                             | <u>R2-6</u>   |
| ISC                             | <u>R2-6</u>   |
| NMB                             | <u>R1-618</u> |
| GRW                             | BR1/8A/6      |
| BARDEN                          | <u>R2-6</u>   |
| MPB - TIMKEN<br>SUPER PRECISION | <u>618C</u>   |
| FAG                             | <u>R824</u>   |