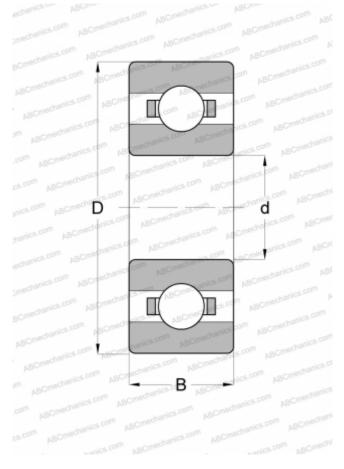

## **Technical specification**

| DIM | FNS         | IONS, | мм |
|-----|-------------|-------|----|
|     | <b>LI11</b> |       |    |

| d               | 3,175         |  |  |
|-----------------|---------------|--|--|
| D               | 9,525         |  |  |
| В               | 2,779         |  |  |
| WEIGHT, KG      | 0,001         |  |  |
| MANUFACTURER    | BARDEN        |  |  |
| INTERCHANGE     |               |  |  |
| ABC             | <u>R2-6</u>   |  |  |
| EZO             | <u>R2-6</u>   |  |  |
| ISC             | <u>R2-6</u>   |  |  |
| NMB             | <u>R1-618</u> |  |  |
| NTN             | <u>R2-6</u>   |  |  |
| GRW             | BR1/8A/6      |  |  |
| MPB - TIMKEN    | <u>618C</u>   |  |  |
| SUPER PRECISION |               |  |  |
| FAG             | <u>R824</u>   |  |  |