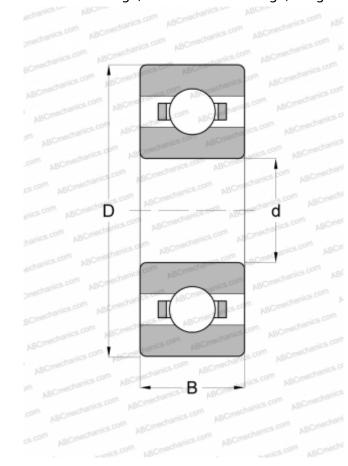

## **Technical specification**

| DIMENSIONS, MM                  |             |
|---------------------------------|-------------|
| d                               | 3,175       |
| D                               | 9,525       |
| В                               | 3,967       |
| WEIGHT, KG                      | 0,005       |
| MANUFACTURER                    | ABC         |
| INTERCHANGE                     |             |
| EZO                             | <u>R2</u>   |
| ADR                             | <u>R2</u>   |
| ISC                             | <u>R2</u>   |
| NMB                             | <u>R2</u>   |
| NTN                             | <u>R2</u>   |
| RMB                             | R4012X      |
| GRW                             | BR1/6B      |
| BARDEN                          | <u>R2</u>   |
| MPB - TIMKEN<br>SUPER PRECISION | R2C         |
| FAG                             | R0824       |
| SKF                             | <u>EE-0</u> |
| MRC                             | <u>R-2</u>  |
| FAG                             | <u>R-2</u>  |
| FAFNIR                          | <u>33K3</u> |
| NEW DEPARTURE                   | <u>R-2</u>  |
| RHP                             | KLNJ 1/8    |