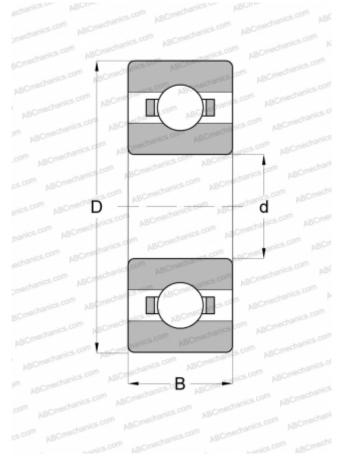

## **Technical specification**

| DIMENSIONS, MM                  |                 |
|---------------------------------|-----------------|
| d                               | 3,175           |
| D                               | 9,525           |
| В                               | 3,967           |
| WEIGHT, KG                      | 0,002           |
| MANUFACTURER                    | EZO             |
| INTERCHANGE                     |                 |
| ABC                             | <u>R2</u>       |
| ADR                             | <u>R2</u>       |
| ISC                             | <u>R2</u>       |
| NMB                             | <u>R2</u>       |
| NTN                             | <u>R2</u>       |
| RMB                             | <u>R4012X</u>   |
| GRW                             | <u>BR1/6B</u>   |
| BARDEN                          | <u>R2</u>       |
| MPB - TIMKEN<br>SUPER PRECISION | <u>R2C</u>      |
| FAG                             | R0824           |
| SKF                             | <b>EE-0</b>     |
| MRC                             | <u>R-2</u>      |
| FAG                             | <u>R-2</u>      |
| FAFNIR                          | <u>33K3</u>     |
| NEW DEPARTURE                   | <u>R-2</u>      |
| RHP                             | <u>KLNJ 1/8</u> |