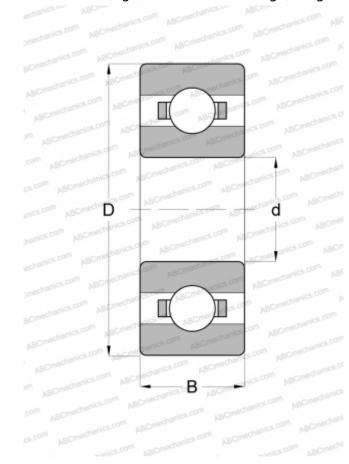

## **Technical specification**

| DIMENSIONS, MM                  |             |
|---------------------------------|-------------|
| d                               | 3,175       |
| D                               | 9,525       |
| В                               | 3,967       |
| WEIGHT, KG                      | 0,002       |
| MANUFACTURER                    | ADR         |
| INTERCHANGE                     |             |
| ABC                             | <u>R2</u>   |
| EZO                             | <u>R2</u>   |
| ISC                             | <u>R2</u>   |
| NMB                             | <u>R2</u>   |
| NTN                             | <u>R2</u>   |
| RMB                             | R4012X      |
| GRW                             | BR1/6B      |
| BARDEN                          | <u>R2</u>   |
| MPB - TIMKEN<br>SUPER PRECISION | R2C         |
| FAG                             | R0824       |
| SKF                             | <u>EE-0</u> |
| MRC                             | <u>R-2</u>  |
| FAG                             | <u>R-2</u>  |
| FAFNIR                          | <u>33K3</u> |
| NEW DEPARTURE                   | <u>R-2</u>  |
| RHP                             | KLNJ 1/8    |