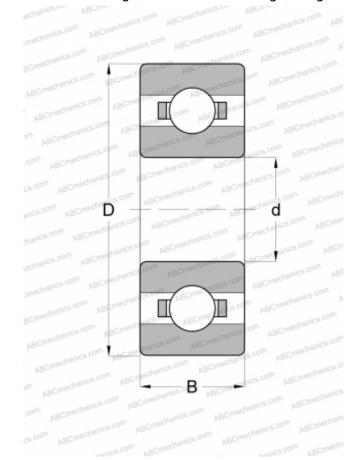

## **Technical specification**

| DIMENSIONS, MM                  |             |
|---------------------------------|-------------|
| d                               | 3,175       |
| D                               | 9,525       |
| В                               | 3,967       |
| WEIGHT, KG                      | 0,002       |
| MANUFACTURER                    | <u>ISC</u>  |
| INTERCHANGE                     |             |
| ABC                             | <u>R2</u>   |
| EZO                             | <u>R2</u>   |
| ADR                             | <u>R2</u>   |
| NMB                             | <u>R2</u>   |
| NTN                             | <u>R2</u>   |
| RMB                             | R4012X      |
| GRW                             | BR1/6B      |
| BARDEN                          | <u>R2</u>   |
| MPB - TIMKEN<br>SUPER PRECISION | R2C         |
| FAG                             | R0824       |
| SKF                             | <u>EE-0</u> |
| MRC                             | <u>R-2</u>  |
| FAG                             | <u>R-2</u>  |
| FAFNIR                          | <u>33K3</u> |
| NEW DEPARTURE                   | <u>R-2</u>  |
| RHP                             | KLNJ 1/8    |