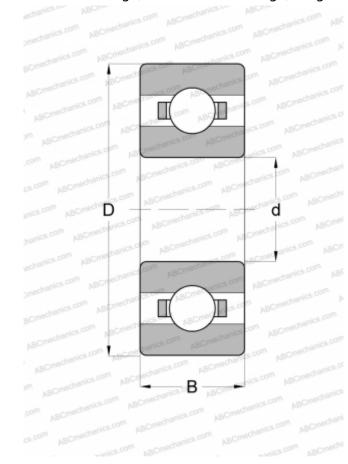

## **Technical specification**

| DIMENSIONS, MM                  |             |
|---------------------------------|-------------|
| d                               | 3,175       |
| D                               | 9,525       |
| В                               | 3,967       |
| WEIGHT, KG                      | 0,002       |
| MANUFACTURER                    | NMB         |
| INTERCHANGE                     |             |
| ABC                             | <u>R2</u>   |
| EZO                             | <u>R2</u>   |
| ADR                             | <u>R2</u>   |
| ISC                             | <u>R2</u>   |
| NTN                             | <u>R2</u>   |
| RMB                             | R4012X      |
| GRW                             | BR1/6B      |
| BARDEN                          | <u>R2</u>   |
| MPB - TIMKEN<br>SUPER PRECISION | <u>R2C</u>  |
| FAG                             | R0824       |
| SKF                             | <u>EE-0</u> |
| MRC                             | <u>R-2</u>  |
| FAG                             | <u>R-2</u>  |
| FAFNIR                          | <u>33K3</u> |
| NEW DEPARTURE                   | <u>R-2</u>  |
| RHP                             | KLNJ 1/8    |