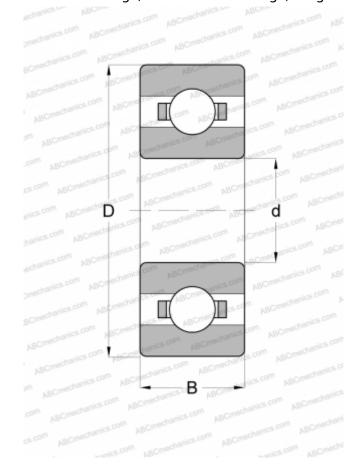

## **Technical specification**

| DIMENSIONS, MM               |             |
|------------------------------|-------------|
| d                            | 3,175       |
| D                            | 9,525       |
| В                            | 3,967       |
| WEIGHT, KG                   | 0,002       |
| MANUFACTURER                 | NTN         |
| INTERCHANGE                  |             |
| ABC                          | <u>R2</u>   |
| EZO                          | <u>R2</u>   |
| ADR                          | <u>R2</u>   |
| ISC                          | <u>R2</u>   |
| NMB                          | <u>R2</u>   |
| RMB                          | R4012X      |
| GRW                          | BR1/6B      |
| BARDEN                       | <u>R2</u>   |
| MPB - TIMKEN SUPER PRECISION | <u>R2C</u>  |
| FAG                          | R0824       |
| SKF                          | <u>EE-0</u> |
| MRC                          | <u>R-2</u>  |
| FAG                          | <u>R-2</u>  |
| FAFNIR                       | <u>33K3</u> |
| NEW DEPARTURE                | <u>R-2</u>  |
| RHP                          | KLNJ 1/8    |