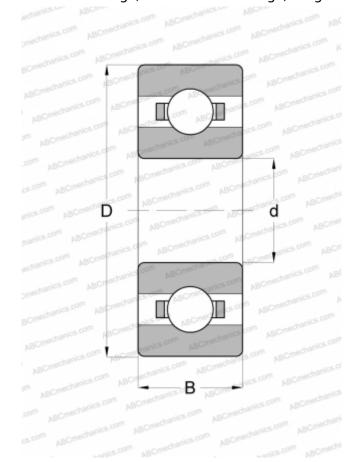

## **Technical specification**

| DIMENSIONS, MM                  |             |
|---------------------------------|-------------|
| d                               | 3,175       |
| D                               | 9,525       |
| В                               | 3,967       |
| WEIGHT, KG                      | 0,002       |
| MANUFACTURER                    | GRW         |
| INTERCHANGE                     |             |
| ABC                             | <u>R2</u>   |
| EZO                             | <u>R2</u>   |
| ADR                             | <u>R2</u>   |
| ISC                             | <u>R2</u>   |
| NMB                             | <u>R2</u>   |
| NTN                             | <u>R2</u>   |
| RMB                             | R4012X      |
| BARDEN                          | <u>R2</u>   |
| MPB - TIMKEN<br>SUPER PRECISION | R2C         |
| FAG                             | R0824       |
| SKF                             | <u>EE-0</u> |
| MRC                             | <u>R-2</u>  |
| FAG                             | <u>R-2</u>  |
| FAFNIR                          | <u>33K3</u> |
| NEW DEPARTURE                   | <u>R-2</u>  |
| RHP                             | KLNJ 1/8    |