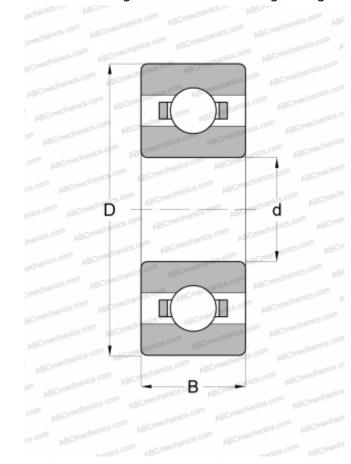

## **Technical specification**

| DIMENSIONS, MM                  |             |
|---------------------------------|-------------|
| d                               | 3,175       |
| D                               | 9,525       |
| В                               | 3,967       |
| WEIGHT, KG                      | 0,002       |
| MANUFACTURER                    | BARDEN      |
| INTERCHANGE                     |             |
| ABC                             | <u>R2</u>   |
| EZO                             | <u>R2</u>   |
| ADR                             | <u>R2</u>   |
| ISC                             | <u>R2</u>   |
| NMB                             | <u>R2</u>   |
| NTN                             | <u>R2</u>   |
| RMB                             | R4012X      |
| GRW                             | BR1/6B      |
| MPB - TIMKEN<br>SUPER PRECISION | R2C         |
| FAG                             | R0824       |
| SKF                             | <u>EE-0</u> |
| MRC                             | <u>R-2</u>  |
| FAG                             | <u>R-2</u>  |
| FAFNIR                          | <u>33K3</u> |
| NEW DEPARTURE                   | <u>R-2</u>  |
| RHP                             | KLNJ 1/8    |