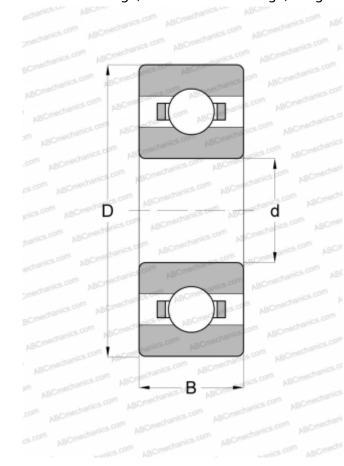

## **Technical specification**

| DIMENSIONS, MM |              |
|----------------|--------------|
| d              | 3,175        |
| D              | 9,525        |
| В              | 3,967        |
| WEIGHT, KG     | 0,002        |
| MANUFACTURER   | MPB - TIMKEN |
| INTERCUANCE    | SUPER        |
| INTERCHANGE    | PRECISION    |
| ABC            | <u>R2</u>    |
| EZO            | <u>R2</u>    |
| ADR            | <u>R2</u>    |
| ISC            | <u>R2</u>    |
| NMB            | <u>R2</u>    |
| NTN            | <u>R2</u>    |
| RMB            | R4012X       |
| GRW            | BR1/6B       |
| BARDEN         | R2           |
| FAG            | R0824        |
| SKF            | EE-0         |
| MRC            | <u>R-2</u>   |
| FAG            | R-2          |
| FAFNIR         | 33K3         |
| NEW DEPARTURE  | R-2          |
| RHP            | KLNJ 1/8     |