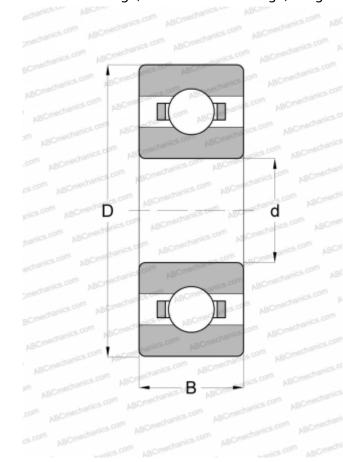

## **Technical specification**

| DIMENSIONS, MM  |             |
|-----------------|-------------|
| d               | 3,175       |
| D               | 9,525       |
| В               | 3,967       |
| WEIGHT, KG      | 0,002       |
| MANUFACTURER    | FAG         |
| INTERCHANGE     |             |
| ABC             | <u>R2</u>   |
| EZO             | <u>R2</u>   |
| ADR             | <u>R2</u>   |
| ISC             | <u>R2</u>   |
| NMB             | <u>R2</u>   |
| NTN             | <u>R2</u>   |
| RMB             | R4012X      |
| GRW             | BR1/6B      |
| BARDEN          | <u>R2</u>   |
| MPB - TIMKEN    | R2C         |
| SUPER PRECISION |             |
| SKF             | <u>EE-0</u> |
| MRC             | <u>R-2</u>  |
| FAG             | <u>R-2</u>  |
| FAFNIR          | <u>33K3</u> |
| NEW DEPARTURE   | <u>R-2</u>  |
| RHP             | KLNJ 1/8    |