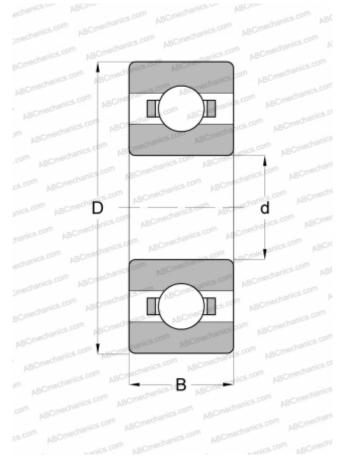

## **Technical specification**

| DIM | ENS | SIONS | 5, M | Μ |
|-----|-----|-------|------|---|
|     |     |       |      |   |

| d                               | 3,967          |  |  |  |
|---------------------------------|----------------|--|--|--|
| D                               | 7,938          |  |  |  |
| В                               | 2,779          |  |  |  |
| WEIGHT, KG                      | 0,001          |  |  |  |
| MANUFACTURER                    | BARDEN         |  |  |  |
| INTERCHANGE                     |                |  |  |  |
| ABC                             | <u>R155</u>    |  |  |  |
| EZO                             | <u>R155</u>    |  |  |  |
| ADR                             | <u>X5/32</u>   |  |  |  |
| ISC                             | <u>R155</u>    |  |  |  |
| NMB                             | <u>R1-5532</u> |  |  |  |
| NTN                             | <u>R155</u>    |  |  |  |
| RMB                             | <u>UL5010X</u> |  |  |  |
| GRW                             | <u>3967</u>    |  |  |  |
| MPB - TIMKEN<br>SUPER PRECISION | <u>5532C</u>   |  |  |  |
| FAG                             | <u>R1020</u>   |  |  |  |