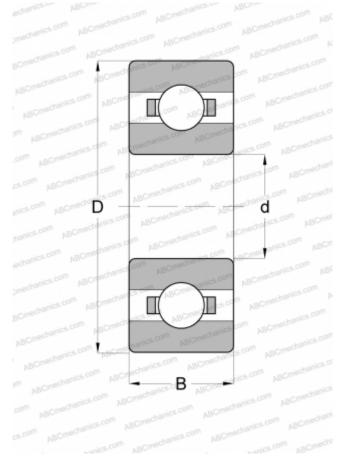

## **Technical specification**

| DIMENSIONS, MM  |               |
|-----------------|---------------|
| d               | 4,763         |
| D               | 12,700        |
| В               | 3,967         |
| WEIGHT, KG      | 0,005         |
| MANUFACTURER    | ABC           |
| INTERCHANGE     |               |
| EZO             | <u>R3</u>     |
| ADR             | <u>Y3/16</u>  |
| ISC             | <u>R3</u>     |
| NMB             | <u>R3</u>     |
| NTN             | <u>R3</u>     |
| RMB             | <u>R6016X</u> |
| GRW             | <u>BR3/16</u> |
| BARDEN          | <u>R3</u>     |
| MPB - TIMKEN    | R3C           |
| SUPER PRECISION |               |
| FAG             | <u>R3</u>     |
| SKF             | <u>EE-1</u>   |
| MRC             | <u>R-3</u>    |
| FAG             | <u>R-3</u>    |
| FAFNIR          | <u>33K5</u>   |
| NEW DEPARTURE   | <u>R-3</u>    |
| RHP             | KLNJ 3/16     |