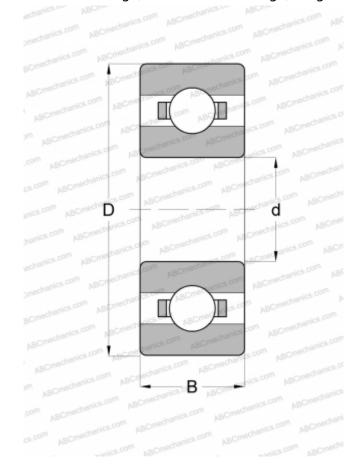

## **Technical specification**

| DIMENSIONS, MM                  |              |
|---------------------------------|--------------|
| d                               | 4,763        |
| D                               | 12,700       |
| В                               | 3,967        |
| WEIGHT, KG                      | 0,003        |
| MANUFACTURER                    | <u>ISC</u>   |
| INTERCHANGE                     |              |
| ABC                             | <u>R3</u>    |
| EZO                             | <u>R3</u>    |
| ADR                             | <u>Y3/16</u> |
| NMB                             | <u>R3</u>    |
| NTN                             | <u>R3</u>    |
| RMB                             | R6016X       |
| GRW                             | BR3/16       |
| BARDEN                          | <u>R3</u>    |
| MPB - TIMKEN<br>SUPER PRECISION | R3C          |
| FAG                             | <u>R3</u>    |
| SKF                             | <u>EE-1</u>  |
| MRC                             | <u>R-3</u>   |
| FAG                             | <u>R-3</u>   |
| FAFNIR                          | <u>33K5</u>  |
| NEW DEPARTURE                   | <u>R-3</u>   |
| RHP                             | KLNJ 3/16    |