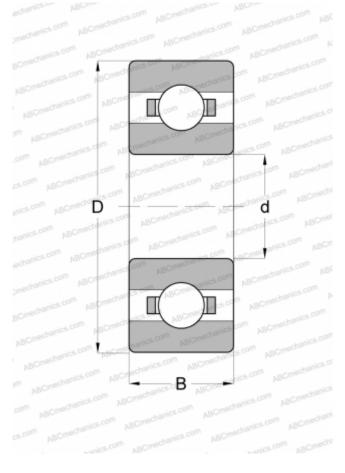

## **Technical specification**

| DIMENSIONS, MM  |                  |
|-----------------|------------------|
| d               | 4,763            |
| D               | 12,700           |
| В               | 3,967            |
| WEIGHT, KG      | 0,003            |
| MANUFACTURER    | <u>RMB</u>       |
| INTERCHANGE     |                  |
| ABC             | <u>R3</u>        |
| EZO             | <u>R3</u>        |
| ADR             | <u>Y3/16</u>     |
| ISC             | <u>R3</u>        |
| NMB             | <u>R3</u>        |
| NTN             | <u>R3</u>        |
| GRW             | <u>BR3/16</u>    |
| BARDEN          | <u>R3</u>        |
| MPB - TIMKEN    | R3C              |
| SUPER PRECISION |                  |
| FAG             | <u>R3</u>        |
| SKF             | <u>EE-1</u>      |
| MRC             | <u>R-3</u>       |
| FAG             | <u>R-3</u>       |
| FAFNIR          | <u>33K5</u>      |
| NEW DEPARTURE   | <u>R-3</u>       |
| RHP             | <u>KLNJ 3/16</u> |