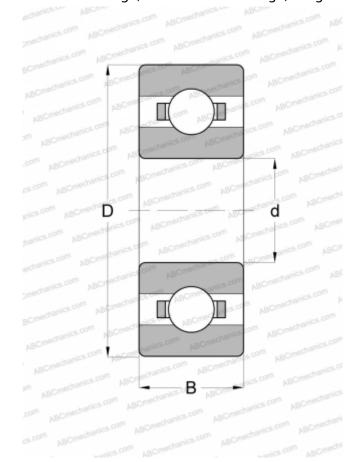

## **Technical specification**

| DIMENSIONS, MM                  |              |
|---------------------------------|--------------|
| d                               | 4,763        |
| D                               | 12,700       |
| В                               | 3,967        |
| WEIGHT, KG                      | 0,003        |
| MANUFACTURER                    | GRW          |
| INTERCHANGE                     |              |
| ABC                             | <u>R3</u>    |
| EZO                             | <u>R3</u>    |
| ADR                             | <u>Y3/16</u> |
| ISC                             | <u>R3</u>    |
| NMB                             | <u>R3</u>    |
| NTN                             | <u>R3</u>    |
| RMB                             | R6016X       |
| BARDEN                          | <u>R3</u>    |
| MPB - TIMKEN<br>SUPER PRECISION | R3C          |
| FAG                             | <u>R3</u>    |
| SKF                             | <u>EE-1</u>  |
| MRC                             | <u>R-3</u>   |
| FAG                             | <u>R-3</u>   |
| FAFNIR                          | <u>33K5</u>  |
| NEW DEPARTURE                   | <u>R-3</u>   |
| RHP                             | KLNJ 3/16    |