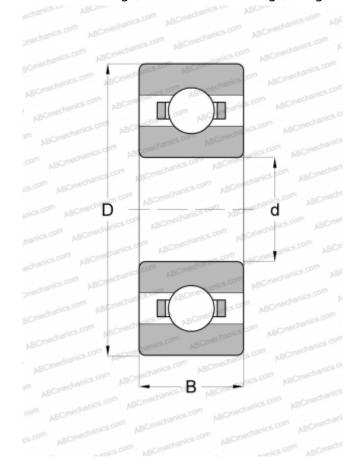

## **Technical specification**

| DIMENSIONS, MM                  |              |
|---------------------------------|--------------|
| d                               | 4,763        |
| D                               | 12,700       |
| В                               | 3,967        |
| WEIGHT, KG                      | 0,003        |
| MANUFACTURER                    | BARDEN       |
| INTERCHANGE                     |              |
| ABC                             | <u>R3</u>    |
| EZO                             | <u>R3</u>    |
| ADR                             | <u>Y3/16</u> |
| ISC                             | <u>R3</u>    |
| NMB                             | <u>R3</u>    |
| NTN                             | <u>R3</u>    |
| RMB                             | R6016X       |
| GRW                             | BR3/16       |
| MPB - TIMKEN<br>SUPER PRECISION | R3C          |
| FAG                             | <u>R3</u>    |
| SKF                             | <u>EE-1</u>  |
| MRC                             | <u>R-3</u>   |
| FAG                             | <u>R-3</u>   |
| FAFNIR                          | <u>33K5</u>  |
| NEW DEPARTURE                   | <u>R-3</u>   |
| RHP                             | KLNJ 3/16    |