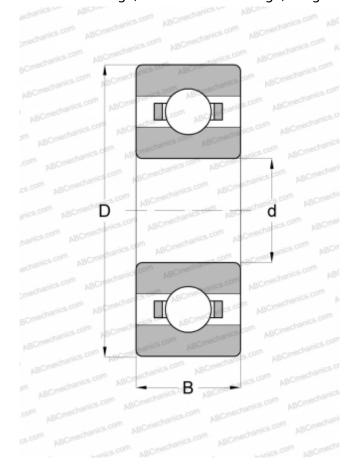

## **Technical specification**

| DIMENSIONS, MM |              |
|----------------|--------------|
| d              | 4,763        |
| D              | 12,700       |
| В              | 3,967        |
| WEIGHT, KG     | 0,003        |
| MANUFACTURER   | MPB - TIMKEN |
| INTERCUANCE    | SUPER        |
| INTERCHANGE    | PRECISION    |
| ABC            | <u>R3</u>    |
| EZO            | <u>R3</u>    |
| ADR            | <u>Y3/16</u> |
| ISC            | <u>R3</u>    |
| NMB            | <u>R3</u>    |
| NTN            | <u>R3</u>    |
| RMB            | R6016X       |
| GRW            | BR3/16       |
| BARDEN         | R3           |
| FAG            | <u>R3</u>    |
| SKF            | EE-1         |
| MRC            | <u>R-3</u>   |
| FAG            | R-3          |
| FAFNIR         | 33K5         |
| NEW DEPARTURE  | R-3          |
| RHP            | KLNJ 3/16    |