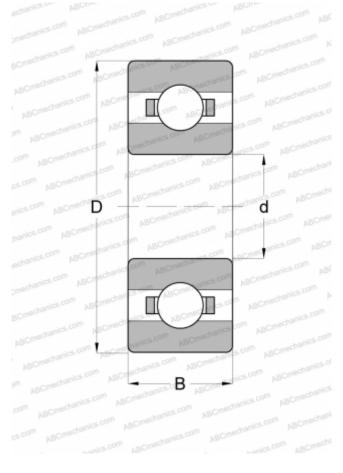

## **Technical specification**

| DIMENSIONS, MM                  |               |
|---------------------------------|---------------|
| d                               | 4,763         |
| D                               | 12,700        |
| В                               | 3,967         |
| WEIGHT, KG                      | 0,003         |
| MANUFACTURER                    | FAG           |
| INTERCHANGE                     |               |
| ABC                             | <u>R3</u>     |
| EZO                             | <u>R3</u>     |
| ADR                             | <u>Y3/16</u>  |
| ISC                             | <u>R3</u>     |
| NMB                             | <u>R3</u>     |
| NTN                             | <u>R3</u>     |
| RMB                             | <u>R6016X</u> |
| GRW                             | BR3/16        |
| BARDEN                          | <u>R3</u>     |
| MPB - TIMKEN<br>SUPER PRECISION | R3C           |
| SKF                             | EE-1          |
| MRC                             | R-3           |
| FAG                             | R-3           |
| FAFNIR                          | 33K5          |
| NEW DEPARTURE                   | R-3           |
| RHP                             | KLNJ 3/16     |