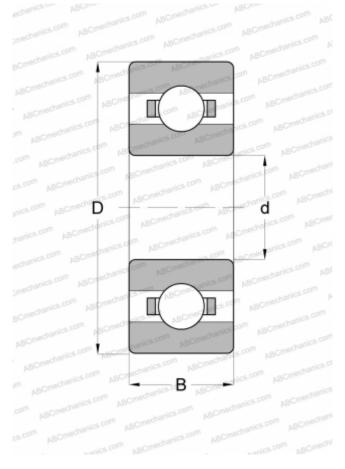

## **Technical specification**

| DIM | ENS | ONS, | ММ |
|-----|-----|------|----|
|     |     |      |    |

| d            | 6,350           |
|--------------|-----------------|
| D<br>B       | 12,700<br>3,175 |
| WEIGHT, KG   | 0,002           |
| MANUFACTURER | MPB - TIMKEN    |
|              | SUPER           |
| INTERCHANGE  | PRECISION       |
| ABC          | <u>R188</u>     |
| EZO          | <u>R188</u>     |
| ADR          | <u>R188</u>     |
| ISC          | <u>R188</u>     |
| NMB          | <u>R1-814</u>   |
| NTN          | <u>R188</u>     |
| RMB          | <u>UL8016X</u>  |
| GRW          | <u>6350B</u>    |
| BARDEN       | <u>R188</u>     |
| FAG          | <u>R1632</u>    |