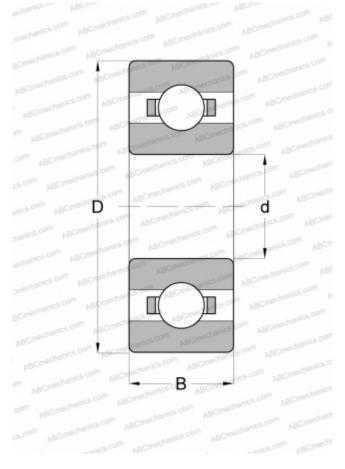

## **Technical specification**

| DIMENSIONS, MM |
|----------------|
|----------------|

| •               |                |
|-----------------|----------------|
| d               | 6,350          |
| D               | 12,700         |
| В               | 3,175          |
| WEIGHT, KG      | 0,002          |
| MANUFACTURER    | FAG            |
| INTERCHANGE     |                |
| ABC             | <u>R188</u>    |
| EZO             | <u>R188</u>    |
| ADR             | <u>R188</u>    |
| ISC             | <u>R188</u>    |
| NMB             | <u>R1-814</u>  |
| NTN             | <u>R188</u>    |
| RMB             | <u>UL8016X</u> |
| GRW             | <u>6350B</u>   |
| BARDEN          | <u>R188</u>    |
| MPB - TIMKEN    | <u>814C</u>    |
| SUPER PRECISION |                |