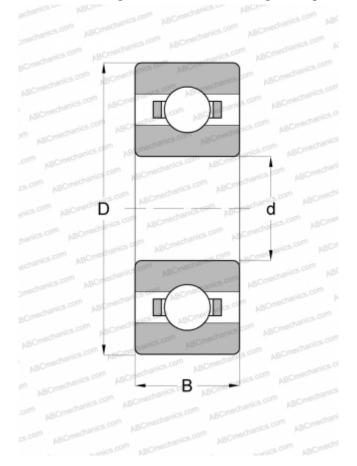

## **DIMENSIONS, MM**

| d            | 6,350      |
|--------------|------------|
| D            | 19,050     |
| В            | 5,555      |
| WEIGHT, KG   | 0,005      |
| MANUFACTURER | <u>ISC</u> |