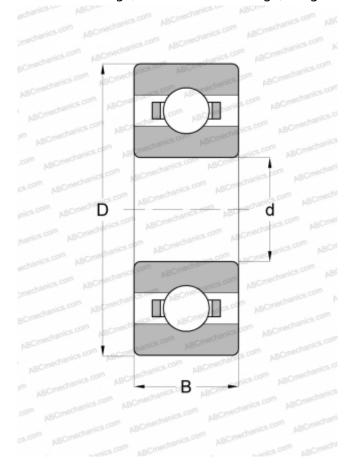

## **DIMENSIONS, MM**

| d            | 6,350        |
|--------------|--------------|
| D            | 19,050       |
| В            | 5,555        |
| WEIGHT, KG   | 0,005        |
| MANUFACTURER | MPB - TIMKEN |
|              | SUPER        |
|              | PRECISION    |