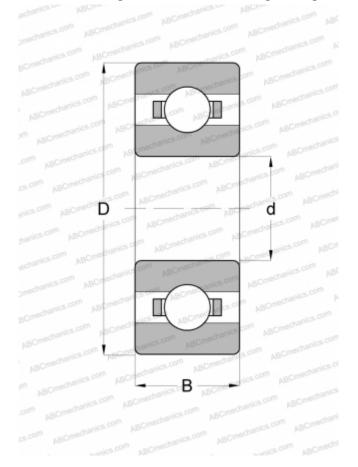

## **DIMENSIONS, MM**

| d            | 6,350  |
|--------------|--------|
| D            | 19,050 |
| В            | 5,555  |
| WEIGHT, KG   | 0,005  |
| MANUFACTURER | FAG    |

| GRW             | BR1/4A      |
|-----------------|-------------|
| EZO             | R4A         |
| ADR             | R4A         |
| ISC             | R4A         |
| NMB             | R1-1214     |
| NTN             | EE2         |
| RMB             | R8024       |
| BARDEN          | R4A         |
| MPB - TIMKEN    | R4AR        |
| SUPER PRECISION |             |
| SKF             | <u>EE-2</u> |
| MRC             | R-4A-4      |
| FAG             | <u>R-4A</u> |
| FAFNIR          | <u>S1K</u>  |
| NEW DEPARTURE   | <u>R-4A</u> |
| RHP             | KLNJ 1/4    |
| ABC             | <u>R4</u>   |
| EZO             | <u>R4</u>   |
| ADR             | <u>Y1/4</u> |
| ISC             | <u>R4</u>   |
| NMB             | <u>R4</u>   |
| NTN             | <u>R4</u>   |
| RMB             | R8020X      |