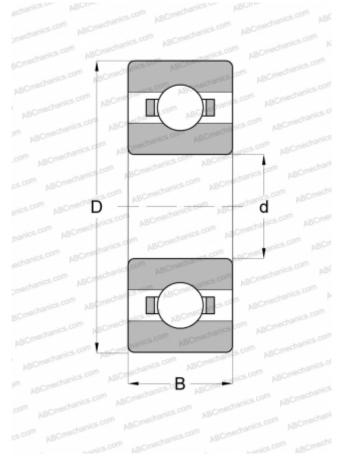

## **Technical specification**

| DIM | FNS | SION | 5, MM                                        |
|-----|-----|------|----------------------------------------------|
|     |     |      | <i>,</i> ,,,,,,,,,,,,,,,,,,,,,,,,,,,,,,,,,,, |

| DIMENSIONS, MM  |                |  |
|-----------------|----------------|--|
| d               | 7,938          |  |
| D               | 12,700         |  |
| В               | 3,967          |  |
| WEIGHT, KG      | 0,007          |  |
| MANUFACTURER    | FAG            |  |
| INTERCHANGE     |                |  |
| ABC             | <u>R1810</u>   |  |
| EZO             | <u>R1810</u>   |  |
| ISC             | <u>R1810</u>   |  |
| NMB             | <u>R1-8516</u> |  |
| GRW             | <u>7938</u>    |  |
| BARDEN          | <u>R1810</u>   |  |
| MPB - TIMKEN    | <u>8516C</u>   |  |
| SUPER PRECISION |                |  |