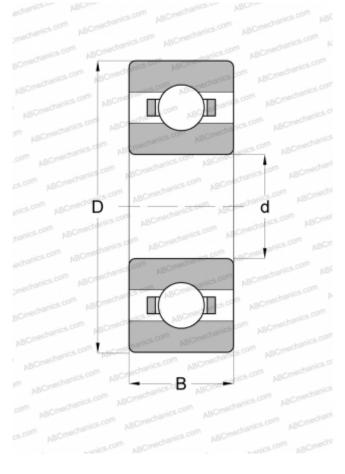

## **Technical specification**

| DIMENSIONS, MM  |                 |
|-----------------|-----------------|
| d               | 9,525           |
| D               | 22,225          |
| В               | 5,555           |
| WEIGHT, KG      | 0,014           |
| MANUFACTURER    | ABC             |
| INTERCHANGE     |                 |
| EZO             | <u>R6</u>       |
| ADR             | <u>Y3/8</u>     |
| NMB             | <u>R1-1438</u>  |
| NTN             | <u>R6</u>       |
| GRW             | <u>BR3/8</u>    |
| BARDEN          | <u>R6</u>       |
| MPB - TIMKEN    | <u>R6R</u>      |
| SUPER PRECISION |                 |
| FAG             | <u>R6</u>       |
| SKF             | <u>EE-3</u>     |
| MRC             | <u>R-6</u>      |
| FAG             | <u>R-6</u>      |
| FAFNIR          | <u>S3K</u>      |
| NEW DEPARTURE   | <u>R-6</u>      |
| RHP             | <u>KLNJ 3/8</u> |