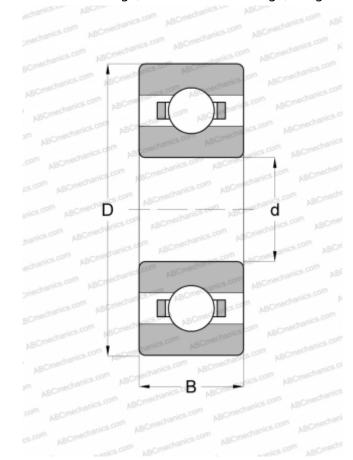

## **Technical specification**

| DIMENSIONS, MM  |                |
|-----------------|----------------|
| d               | 9,525          |
| D               | 22,225         |
| В               | 5,558          |
| WEIGHT, KG      | 0,014          |
| MANUFACTURER    | EZO            |
| INTERCHANGE     |                |
| ABC             | <u>R6</u>      |
| ADR             | <u>Y3/8</u>    |
| NMB             | <u>R1-1438</u> |
| NTN             | <u>R6</u>      |
| GRW             | BR3/8          |
| BARDEN          | <u>R6</u>      |
| MPB - TIMKEN    | R6R            |
| SUPER PRECISION |                |
| FAG             | <u>R6</u>      |
| SKF             | <u>EE-3</u>    |
| MRC             | <u>R-6</u>     |
| FAG             | <u>R-6</u>     |
| FAFNIR          | <u>S3K</u>     |
| NEW DEPARTURE   | <u>R-6</u>     |
| RHP             | KLNJ 3/8       |