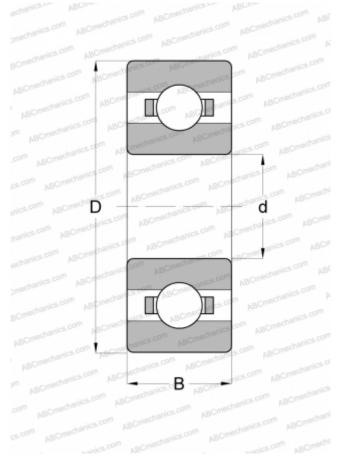

## TYPE: Ball bearings, Radial ball bearings, Single row, Without flange, Inch size

## **Technical specification**

| DIMENSIONS, MM  |                 |
|-----------------|-----------------|
| d               | 9,525           |
| D               | 22,225          |
| В               | 5,558           |
| WEIGHT, KG      | 0,014           |
| MANUFACTURER    | ADR             |
| INTERCHANGE     |                 |
| ABC             | <u>R6</u>       |
| EZO             | <u>R6</u>       |
| NMB             | <u>R1-1438</u>  |
| NTN             | <u>R6</u>       |
| GRW             | <u>BR3/8</u>    |
| BARDEN          | <u>R6</u>       |
| MPB - TIMKEN    | <u>R6R</u>      |
| SUPER PRECISION |                 |
| FAG             | <u>R6</u>       |
| SKF             | <u>EE-3</u>     |
| MRC             | <u>R-6</u>      |
| FAG             | <u>R-6</u>      |
| FAFNIR          | <u>S3K</u>      |
| NEW DEPARTURE   | <u>R-6</u>      |
| RHP             | <u>KLNJ 3/8</u> |