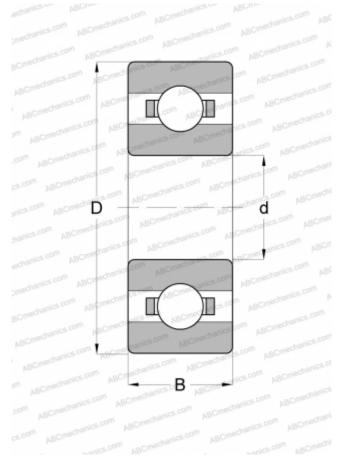

## **Technical specification**

| DIMENSIONS, MM  |              |
|-----------------|--------------|
| d               | 9,525        |
| D               | 22,225       |
| В               | 5,558        |
| WEIGHT, KG      | 0,014        |
| MANUFACTURER    | <u>NMB</u>   |
| INTERCHANGE     |              |
| ABC             | R6           |
| EZO             | R6           |
| ADR             | <u>Y3/8</u>  |
| NTN             | <u>R6</u>    |
| GRW             | <u>BR3/8</u> |
| BARDEN          | <u>R6</u>    |
| MPB - TIMKEN    | <u>R6R</u>   |
| SUPER PRECISION |              |
| FAG             | <u>R6</u>    |
| SKF             | <u>EE-3</u>  |
| MRC             | <u>R-6</u>   |
| FAG             | <u>R-6</u>   |
| FAFNIR          | <u>S3K</u>   |
| NEW DEPARTURE   | <u>R-6</u>   |
| RHP             | KLNJ 3/8     |