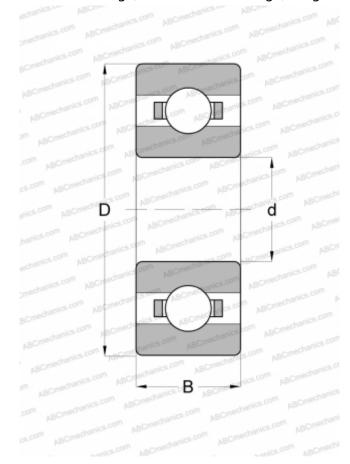

## **Technical specification**

| DIMENSIONS, MM  |                |
|-----------------|----------------|
| d               | 9,525          |
| D               | 22,225         |
| В               | 5,558          |
| WEIGHT, KG      | 0,014          |
| MANUFACTURER    | GRW            |
| INTERCHANGE     |                |
| ABC             | <u>R6</u>      |
| EZO             | <u>R6</u>      |
| ADR             | <u>Y3/8</u>    |
| NMB             | <u>R1-1438</u> |
| NTN             | <u>R6</u>      |
| BARDEN          | <u>R6</u>      |
| MPB - TIMKEN    | R6R            |
| SUPER PRECISION |                |
| FAG             | <u>R6</u>      |
| SKF             | <u>EE-3</u>    |
| MRC             | <u>R-6</u>     |
| FAG             | <u>R-6</u>     |
| FAFNIR          | <u>S3K</u>     |
| NEW DEPARTURE   | <u>R-6</u>     |
| RHP             | KLNJ 3/8       |