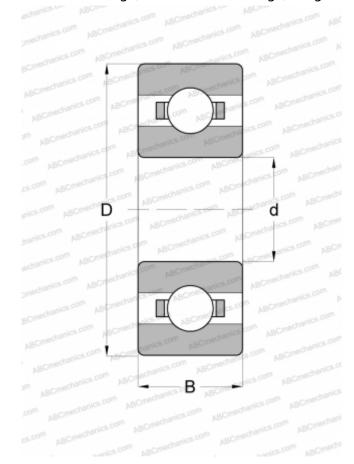

## **Technical specification**

| DIMENSIONS, MM  |             |
|-----------------|-------------|
| d               | 9,525       |
| D               | 22,225      |
| В               | 5,558       |
| WEIGHT, KG      | 0,014       |
| MANUFACTURER    | BARDEN      |
| INTERCHANGE     |             |
| ABC             | <u>R6</u>   |
| EZO             | <u>R6</u>   |
| ADR             | <u>Y3/8</u> |
| NMB             | R1-1438     |
| NTN             | <u>R6</u>   |
| GRW             | BR3/8       |
| MPB - TIMKEN    | R6R         |
| SUPER PRECISION |             |
| FAG             | <u>R6</u>   |
| SKF             | <u>EE-3</u> |
| MRC             | <u>R-6</u>  |
| FAG             | <u>R-6</u>  |
| FAFNIR          | <u>S3K</u>  |
| NEW DEPARTURE   | <u>R-6</u>  |
| RHP             | KLNJ 3/8    |