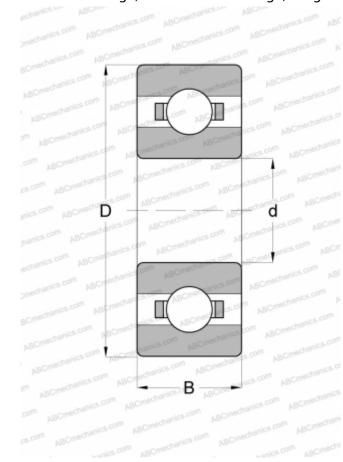

## **Technical specification**

| DIMENSIONS, MM |                |
|----------------|----------------|
| d              | 9,525          |
| D              | 22,225         |
| В              | 5,558          |
| WEIGHT, KG     | 0,014          |
| MANUFACTURER   | MPB - TIMKEN   |
|                | SUPER          |
| INTERCHANGE    | PRECISION      |
| ABC            | <u>R6</u>      |
| EZO            | <u>R6</u>      |
| ADR            | <u>Y3/8</u>    |
| NMB            | <u>R1-1438</u> |
| NTN            | <u>R6</u>      |
| GRW            | BR3/8          |
| BARDEN         | <u>R6</u>      |
| FAG            | R6             |
| SKF            | EE-3           |
| MRC            | <u>R-6</u>     |
| FAG            | <u>R-6</u>     |
| FAFNIR         | <u>S3K</u>     |
| NEW DEPARTURE  | <u>R-6</u>     |
| RHP            | KLNJ 3/8       |