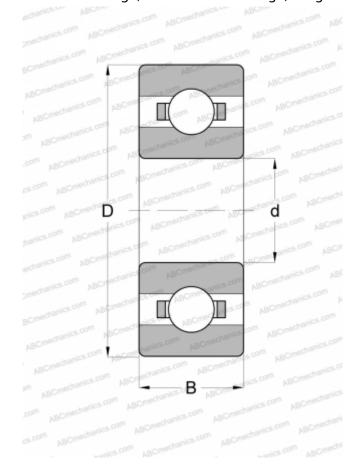

## **Technical specification**

| DIMENSIONS, MM  |             |
|-----------------|-------------|
| d               | 9,525       |
| D               | 22,225      |
| В               | 5,558       |
| WEIGHT, KG      | 0,014       |
| MANUFACTURER    | FAG         |
| INTERCHANGE     |             |
| ABC             | <u>R6</u>   |
| EZO             | <u>R6</u>   |
| ADR             | <u>Y3/8</u> |
| NMB             | R1-1438     |
| NTN             | <u>R6</u>   |
| GRW             | BR3/8       |
| BARDEN          | <u>R6</u>   |
| MPB - TIMKEN    | <u>R6R</u>  |
| SUPER PRECISION |             |
| SKF             | <u>EE-3</u> |
| MRC             | <u>R-6</u>  |
| FAG             | <u>R-6</u>  |
| FAFNIR          | <u>S3K</u>  |
| NEW DEPARTURE   | <u>R-6</u>  |
| RHP             | KLNJ 3/8    |