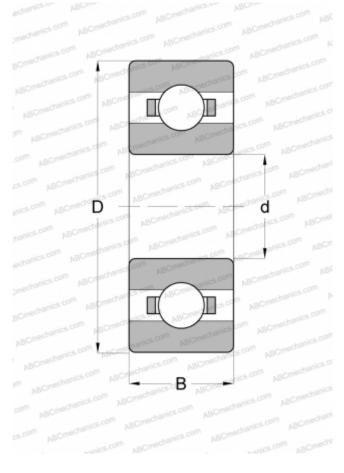

## **Technical specification**

| DIMENSIONS, MM                  |               |
|---------------------------------|---------------|
| d                               | 3,175         |
| D                               | 9,525         |
| В                               | 3,967         |
| WEIGHT, KG                      | 0,005         |
| MANUFACTURER                    | <u>SKF</u>    |
| INTERCHANGE                     |               |
| ABC                             | <u>R2</u>     |
| EZO                             | <u>R2</u>     |
| ADR                             | <u>R2</u>     |
| ISC                             | <u>R2</u>     |
| NMB                             | <u>R2</u>     |
| NTN                             | <u>R2</u>     |
| RMB                             | <u>R4012X</u> |
| GRW                             | <u>BR1/6B</u> |
| BARDEN                          | <u>R2</u>     |
| MPB - TIMKEN<br>SUPER PRECISION | <u>R2C</u>    |
| FAG                             | R0824         |
| MRC                             | R-2           |
| FAG                             | R-2           |
| FAFNIR                          | 33K3          |
| NEW DEPARTURE                   | R-2           |
| RHP                             | KLNJ 1/8      |