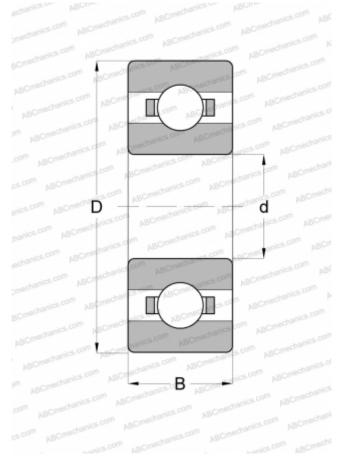

## **Technical specification**

| DIMENSIONS, MM  |                 |
|-----------------|-----------------|
| d               | 3,175           |
| D               | 9,525           |
| В               | 3,967           |
| WEIGHT, KG      | 0,005           |
| MANUFACTURER    | MRC             |
| INTERCHANGE     |                 |
| ABC             | <u>R2</u>       |
| EZO             | <u>R2</u>       |
| ADR             | <u>R2</u>       |
| ISC             | <u>R2</u>       |
| NMB             | <u>R2</u>       |
| NTN             | <u>R2</u>       |
| RMB             | <u>R4012X</u>   |
| GRW             | <u>BR1/6B</u>   |
| BARDEN          | <u>R2</u>       |
| MPB - TIMKEN    | R2C             |
| SUPER PRECISION |                 |
| FAG             | <u>R0824</u>    |
| SKF             | <u>EE-0</u>     |
| FAG             | <u>R-2</u>      |
| FAFNIR          | <u>33K3</u>     |
| NEW DEPARTURE   | <u>R-2</u>      |
| RHP             | <u>KLNJ 1/8</u> |