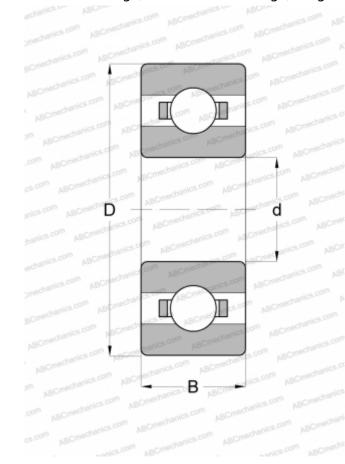

## **Technical specification**

| DIMENSIONS, MM  |             |
|-----------------|-------------|
| d               | 3,175       |
| D               | 9,525       |
| В               | 3,967       |
| WEIGHT, KG      | 0,005       |
| MANUFACTURER    | FAG         |
| INTERCHANGE     |             |
| ABC             | <u>R2</u>   |
| EZO             | <u>R2</u>   |
| ADR             | <u>R2</u>   |
| ISC             | <u>R2</u>   |
| NMB             | <u>R2</u>   |
| NTN             | <u>R2</u>   |
| RMB             | R4012X      |
| GRW             | BR1/6B      |
| BARDEN          | <u>R2</u>   |
| MPB - TIMKEN    | R2C         |
| SUPER PRECISION |             |
| FAG             | R0824       |
| SKF             | <u>EE-0</u> |
| MRC             | <u>R-2</u>  |
| FAFNIR          | <u>33K3</u> |
| NEW DEPARTURE   | <u>R-2</u>  |
| RHP             | KLNJ 1/8    |