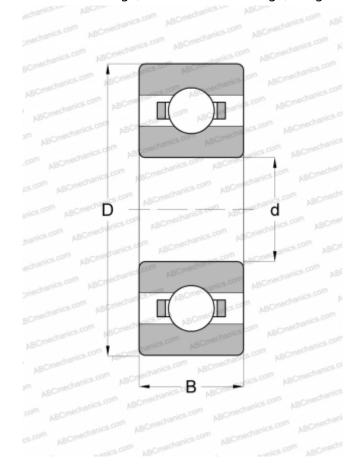

## **Technical specification**

| DIMENSIONS, MM                  |             |
|---------------------------------|-------------|
| d                               | 3,175       |
| D                               | 9,525       |
| В                               | 3,967       |
| WEIGHT, KG                      | 0,005       |
| MANUFACTURER                    | NEW         |
| INTERCHANGE                     | DEPARTURE   |
| ABC                             | <u>R2</u>   |
| EZO                             | <u>R2</u>   |
| ADR                             | <u>R2</u>   |
| ISC                             | <u>R2</u>   |
| NMB                             | <u>R2</u>   |
| NTN                             | <u>R2</u>   |
| RMB                             | R4012X      |
| GRW                             | BR1/6B      |
| BARDEN                          | <u>R2</u>   |
| MPB - TIMKEN<br>SUPER PRECISION | R2C         |
| FAG                             | R0824       |
| SKF                             | EE-0        |
| MRC                             | <u>R-2</u>  |
| FAG                             | <u>R-2</u>  |
| FAFNIR                          | <u>33K3</u> |
| RHP                             | KLNJ 1/8    |