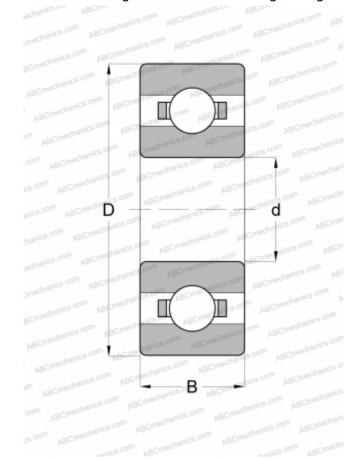

## **Technical specification**

| DIMENSIONS, MM                  |             |
|---------------------------------|-------------|
| d                               | 3,175       |
| D                               | 9,525       |
| В                               | 3,967       |
| WEIGHT, KG                      | 0,005       |
| MANUFACTURER                    | RHP         |
| INTERCHANGE                     |             |
| ABC                             | <u>R2</u>   |
| EZO                             | <u>R2</u>   |
| ADR                             | <u>R2</u>   |
| ISC                             | <u>R2</u>   |
| NMB                             | <u>R2</u>   |
| NTN                             | <u>R2</u>   |
| RMB                             | R4012X      |
| GRW                             | BR1/6B      |
| BARDEN                          | <u>R2</u>   |
| MPB - TIMKEN<br>SUPER PRECISION | R2C         |
| FAG                             | R0824       |
| SKF                             | EE-0        |
| MRC                             | <u>R-2</u>  |
| FAG                             | <u>R-2</u>  |
| FAFNIR                          | <u>33K3</u> |
| NEW DEPARTURE                   | R-2         |