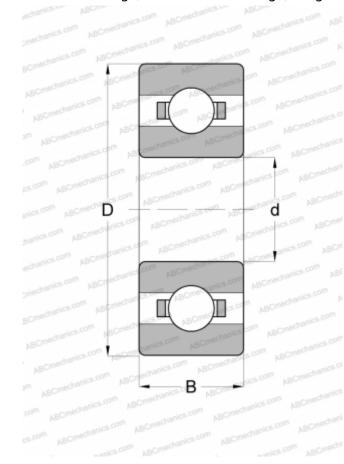

## **Technical specification**

| DIMENSIONS, MM                  |              |
|---------------------------------|--------------|
| d                               | 4,763        |
| D                               | 12,700       |
| В                               | 3,967        |
| WEIGHT, KG                      | 0,005        |
| MANUFACTURER                    | MRC          |
| INTERCHANGE                     |              |
| ABC                             | <u>R3</u>    |
| EZO                             | <u>R3</u>    |
| ADR                             | <u>Y3/16</u> |
| ISC                             | <u>R3</u>    |
| NMB                             | <u>R3</u>    |
| NTN                             | <u>R3</u>    |
| RMB                             | R6016X       |
| GRW                             | BR3/16       |
| BARDEN                          | <u>R3</u>    |
| MPB - TIMKEN<br>SUPER PRECISION | R3C          |
| FAG                             | <u>R3</u>    |
| SKF                             | <u>EE-1</u>  |
| FAG                             | <u>R-3</u>   |
| FAFNIR                          | <u>33K5</u>  |
| NEW DEPARTURE                   | <u>R-3</u>   |
| RHP                             | KLNJ 3/16    |