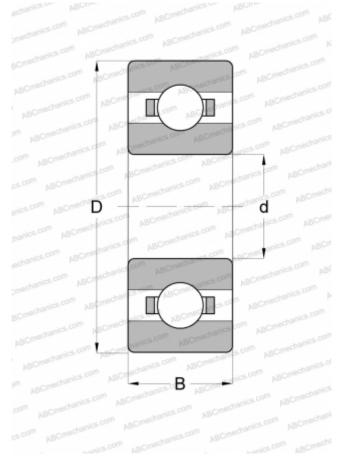

## **Technical specification**

| DIMENSIONS, MM                  |               |
|---------------------------------|---------------|
| d                               | 4,763         |
| D                               | 12,700        |
| В                               | 3,967         |
| WEIGHT, KG                      | 0,005         |
| MANUFACTURER                    | FAG           |
| INTERCHANGE                     |               |
| ABC                             | <u>R3</u>     |
| EZO                             | <u>R3</u>     |
| ADR                             | <u>Y3/16</u>  |
| ISC                             | <u>R3</u>     |
| NMB                             | <u>R3</u>     |
| NTN                             | <u>R3</u>     |
| RMB                             | <u>R6016X</u> |
| GRW                             | BR3/16        |
| BARDEN                          | <u>R3</u>     |
| MPB - TIMKEN<br>SUPER PRECISION | <u>R3C</u>    |
| FAG                             | <u>R3</u>     |
| SKF                             | <u>EE-1</u>   |
| MRC                             | <u>R-3</u>    |
| FAFNIR                          | <u>33K5</u>   |
| NEW DEPARTURE                   | <u>R-3</u>    |
| RHP                             | KLNJ 3/16     |