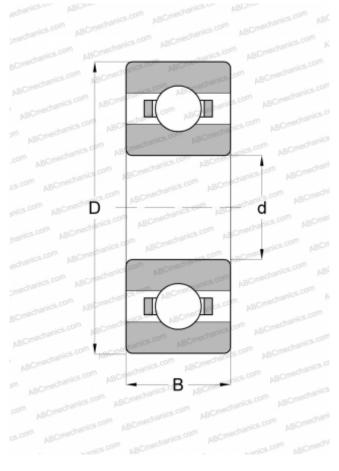

## **Technical specification**

| DIMENSIONS, MM                  |               |
|---------------------------------|---------------|
| d                               | 4,763         |
| D                               | 12,700        |
| В                               | 3,967         |
| WEIGHT, KG                      | 0,005         |
| MANUFACTURER                    | NEW           |
| INTERCHANGE                     | DEPARTURE     |
| ABC                             | <u>R3</u>     |
| EZO                             | <u>R3</u>     |
| ADR                             | <u>Y3/16</u>  |
| ISC                             | <u>R3</u>     |
| NMB                             | <u>R3</u>     |
| NTN                             | <u>R3</u>     |
| RMB                             | <u>R6016X</u> |
| GRW                             | BR3/16        |
| BARDEN                          | <u>R3</u>     |
| MPB - TIMKEN<br>SUPER PRECISION | <u>R3C</u>    |
| FAG                             | R3            |
| SKF                             | EE-1          |
| MRC                             | R-3           |
| FAG                             | R-3           |
| FAFNIR                          | 33K5          |
| RHP                             | KLNJ 3/16     |