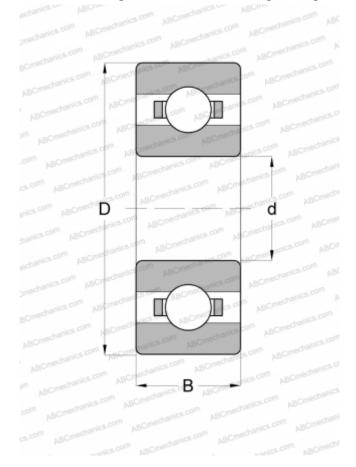

## **DIMENSIONS, MM**

| a            | 6,350  |
|--------------|--------|
| D            | 15,875 |
| В            | 4,999  |
| WEIGHT, KG   | 0,005  |
| MANUFACTURER | FAFNIR |

| INTERCHANGE     |                |
|-----------------|----------------|
| ABC             | <u>R4</u>      |
| EZO             | <u>R4</u>      |
| ADR             | <u>Y1/4</u>    |
| ISC             | <u>R4</u>      |
| NMB             | <u>R4</u>      |
| NTN             | <u>R4</u>      |
| RMB             | <u>R8020X</u>  |
| GRW             | BR1/4A         |
| BARDEN          | <u>R4</u>      |
| MPB - TIMKEN    | R4C            |
| SUPER PRECISION |                |
| FAG             | <u>R4</u>      |
| MRC             | <u>R-4</u>     |
| FAG             | <u>R-4</u>     |
| NEW DEPARTURE   | <u>R-4</u>     |
| ABC             | R4A            |
| EZO             | R4A            |
| ADR             | R4A            |
| ISC             | R4A            |
| NMB             | <u>R1-1214</u> |
| NTN             | EE2            |
| RMB             | R8024          |
| BARDEN          | R4A            |
| MPB - TIMKEN    | R4AR           |
| SUPER PRECISION |                |
| FAG             | R4A            |
| SKF             | EE-2           |
| MRC             | <u>R-4A-4</u>  |
| FAG             | <u>R-4A</u>    |
| FAFNIR          | <u>S1K</u>     |
| NEW DEPARTURE   | <u>R-4A</u>    |
| RHP             | KLNJ 1/4       |