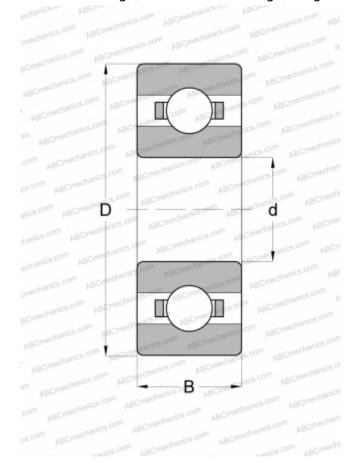

## **DIMENSIONS, MM**

| d            | 6,350  |
|--------------|--------|
| D            | 19,050 |
| В            | 5,555  |
| WEIGHT, KG   | 0,014  |
| MANUFACTURER | MRC    |

| 7.50            | 1111           |
|-----------------|----------------|
| GRW             | BR1/4A         |
| EZO             | R4A            |
| ADR             | R4A_           |
| ISC             | R4A            |
| NMB             | <u>R1-1214</u> |
| NTN             | EE2            |
| RMB             | R8024          |
| BARDEN          | R4A            |
| MPB - TIMKEN    | R4AR_          |
| SUPER PRECISION |                |
| FAG             | R4A            |
| SKF             | <u>EE-2</u>    |
| FAG             | <u>R-4A</u>    |
| FAFNIR          | <u>S1K</u>     |
| NEW DEPARTURE   | <u>R-4A</u>    |
| RHP             | KLNJ 1/4       |
| ABC             | <u>R4</u>      |
| EZO             | <u>R4</u>      |
| ADR             | <u>Y1/4</u>    |
| ISC             | <u>R4</u>      |
| NMB             | <u>R4</u>      |
| NTN             | R4             |