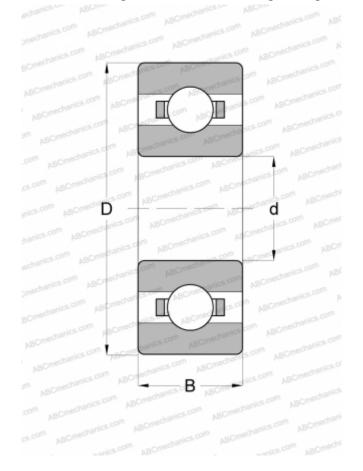

## **DIMENSIONS, MM**

| d            | 6,350  |
|--------------|--------|
| D            | 19,050 |
| В            | 5,555  |
| WEIGHT, KG   | 0,014  |
| MANUFACTURER | FAG    |

| INTERCHANGE     |                |
|-----------------|----------------|
| ABC             | R4A            |
| GRW             | BR1/4A         |
| EZO             | R4A            |
| ADR             | R4A            |
| ISC             | R4A            |
| NMB             | <u>R1-1214</u> |
| NTN             | EE2            |
| RMB             | R8024          |
| BARDEN          | R4A            |
| MPB - TIMKEN    | R4AR           |
| SUPER PRECISION |                |
| FAG             | R4A            |
| SKF             | <u>EE-2</u>    |
| MRC             | <u>R-4A-4</u>  |
| FAFNIR          | <u>S1K</u>     |
| NEW DEPARTURE   | <u>R-4A</u>    |
| RHP             | KLNJ 1/4       |
| ABC             | <u>R4</u>      |
| EZO             | <u>R4</u>      |
| ADR             | <u>Y1/4</u>    |
| ISC             | <u>R4</u>      |
| NMB             | <u>R4</u>      |
| NTN             | <u>R4</u>      |
| RMB             | R8020X         |
| BARDEN          | <u>R4</u>      |
| MPB - TIMKEN    | R4C            |
| SUPER PRECISION |                |
| FAG             | <u>R4</u>      |
| MRC             | <u>R-4</u>     |
| FAG             | <u>R-4</u>     |
| FAFNIR          | <u>S1K7</u>    |
| NEW DEPARTURE   | <u>R-4</u>     |