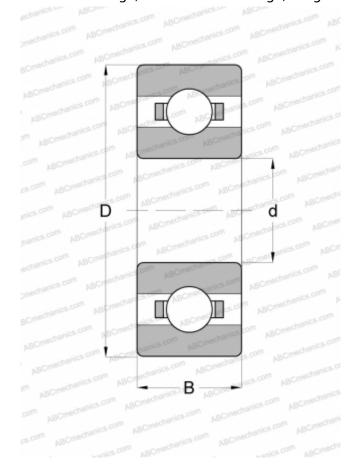

## **DIMENSIONS, MM**

| WEIGHT, KG | 0,014  |
|------------|--------|
| В          | 5,555  |
| D          | 19,050 |
| a          | 6,350  |

| INTERCHANGE |  |
|-------------|--|
| ARC         |  |

| R4A           |
|---------------|
| BR1/4A        |
| R4A           |
| R4A           |
| R4A           |
| R1-1214       |
| EE2           |
| R8024         |
| R4A           |
| R4AR          |
|               |
| R4A           |
| <u>EE-2</u>   |
| <u>R-4A-4</u> |
| <u>R-4A</u>   |
| <u>R-4A</u>   |
| KLNJ 1/4      |
| <u>R4</u>     |
| <u>R4</u>     |
| <u>Y1/4</u>   |
| <u>R4</u>     |
| <u>R4</u>     |
| <u>R4</u>     |
| R8020X        |
| <u>R4</u>     |
|               |
| R4C           |
| R4C           |
| <u>R4C</u>    |
|               |
|               |
| R4<br>R-4     |
|               |