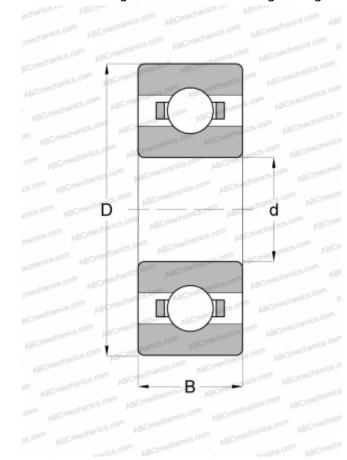

## **Technical specification**

| DIMENSIONS, MM                  |                |
|---------------------------------|----------------|
| d                               | 9,525          |
| D                               | 22,225         |
| В                               | 5,555          |
| WEIGHT, KG                      | 0,014          |
| MANUFACTURER                    | MRC            |
| INTERCHANGE                     |                |
| ABC                             | <u>R6</u>      |
| EZO                             | <u>R6</u>      |
| ADR                             | <u>Y3/8</u>    |
| NMB                             | <u>R1-1438</u> |
| NTN                             | <u>R6</u>      |
| GRW                             | BR3/8          |
| BARDEN                          | <u>R6</u>      |
| MPB - TIMKEN<br>SUPER PRECISION | <u>R6R</u>     |
| FAG                             | <u>R6</u>      |
| SKF                             | <u>EE-3</u>    |
| FAG                             | <u>R-6</u>     |
| FAFNIR                          | <u>S3K</u>     |
| NEW DEPARTURE                   | <u>R-6</u>     |
| RHP                             | KLNJ 3/8       |